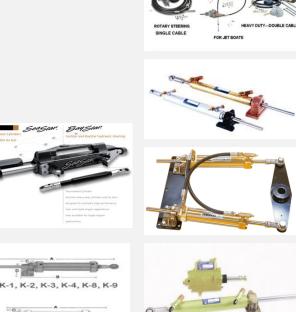

## **MECHANICAL**

- Rotary, single cable
- Heavy duty, double cable
- Jet Boats

## **OUTBOARD HYDRAULIC**

- Front mount, up to 700 hp
- Low hp systems
- •\_Side mount, up to 600 hp
- Splash well mount

## **INBOARD MANUAL HYDRAULIC**

- 2-line system (meets ABS specs)
- 3-line systems
- Systems for pleasure & work boats
- Systems for inland waterways low torque boats

CAPILANO 2-LINE HEAVY DUTY

HYDRAULIC STEERING SYSTEM